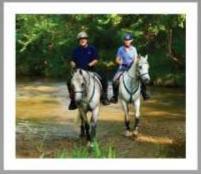

#### Under Saddle/Rideability

To complete the Under Saddle/Rideability test, horses four (4) years of age or older will be ridden at a walk, trot and canter in the discipline style of the riders' choice. Horses will be ridden both directions of the ring, complete a 20 meter circle and cross the diagonal of the ring. There is a cross rail to jump at the gait of the rider's choice. If possible, two or three horses will work in the ring at one time. Mixing stallions with mares can be an exception. Two test riders will ride the horse and report to the judges their overall impression. Observations will include: Way of going and quality of the gait, overall impression, willingness to work, temperament/obedience.