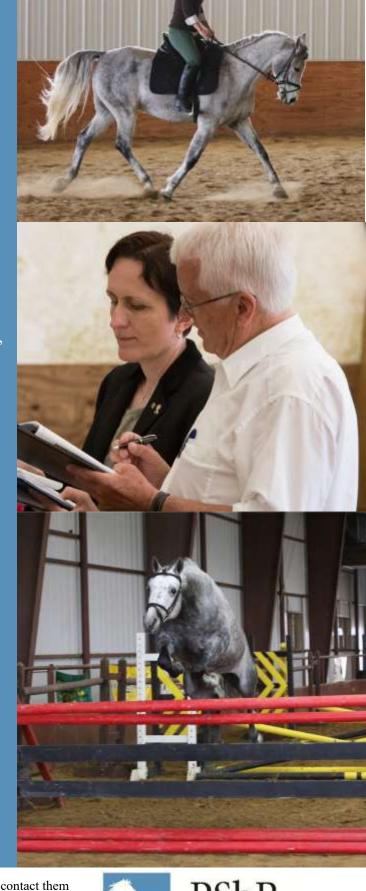

### Performance Shagya-Arabian Registry Inspection

The Shagya-Arabian is quickly becoming the breed of choice for riders and equine enthusiasts in all disciplines. It owes its noble qualities of devotion to its rider, a kind temperament, hardiness, size, athleticism, and jumping ability to a selective and dedicated breeding program and a history of rigorous performance testing.

The result? A rare and versatile equine partner equally at home in dressage, endurance, show jumping, eventing, harness and pleasure riding.

September 29 - Oct 1, 2017 Stafford Farms, Pleasant Plains, IL

#### Under Saddle/Rideability

To complete the Under Saddle/Rideability test, horses four (4) years of age or older will be ridden at a walk, trot and canter in the discipline style of the riders' choice. Horses will be ridden both directions of the ring, complete a 20 meter circle and cross the diagonal of the ring. There is a cross rail to jump at the gait of the rider's choice. If possible, two or three horses will work in the ring at one time. Mixing stallions with mares can be an exception. Two test riders will ride the horse and report to the judges their overall impression. Observations will include: Way of going and quality of the gait, overall impression, willingness to work, temperament/obedience.