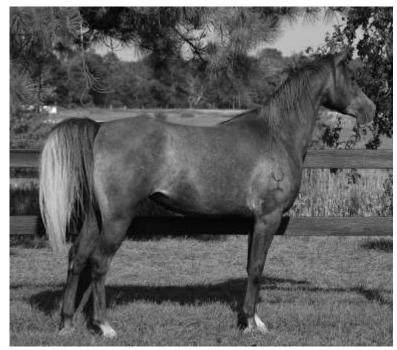

#### H. WineGlass Serenade

#### Owned by Linda Rudolphi, Presented by Olivia Rudolphi

Serenade is the 2009 edition of what has become a "Golden Cross". She is a full sister to Syrah who continues her endurance career with Top Ten placings and frequent Best Condition awards. Brothers include the charismatic Szolo and

Soave, both proving to be elegant in dressage. In addition, sister Sangria has been successful in dressage and becoming a serious competitor in endurance. Serenade is the sports car model of the siblings, we are anxious to see her future.