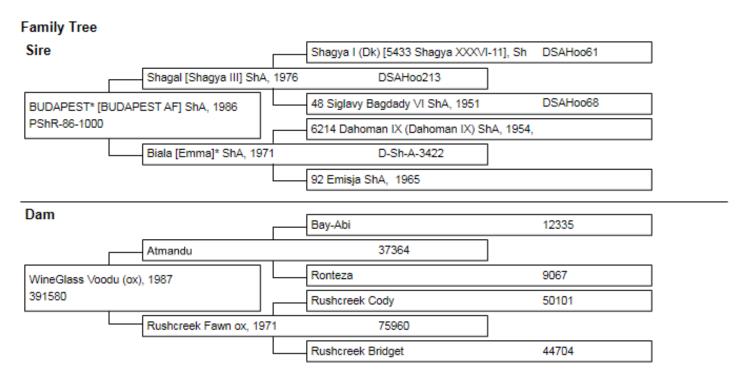

#### Owned by Linda Rudolphi, Presented by Olivia Rudolphi

Vivant is the full brother to WineGlass Sherry, the 2013 Arabian Horse Association National Champion Competitive Horse. He is also a son of Linda's all time favorite riding horse, the purebred Arabian mare WineGlass Voodu. His grand-dam is the successful endurance and competitive mare RushCreek Fawn ridden by Aunt

JoAnne Gernant. Fawn was a 1971 chestnut Arabian mare of straight Harris breeding. JoAnne and Fawn accumulated over 3,000 miles with National and Regional AERC endurance awards, UMECRA Champion Competitive Champion 3 times, Top Ten Canadian National Competitive Ride 1983, and Top Ten IAHA Competitive National Champion in 1978.