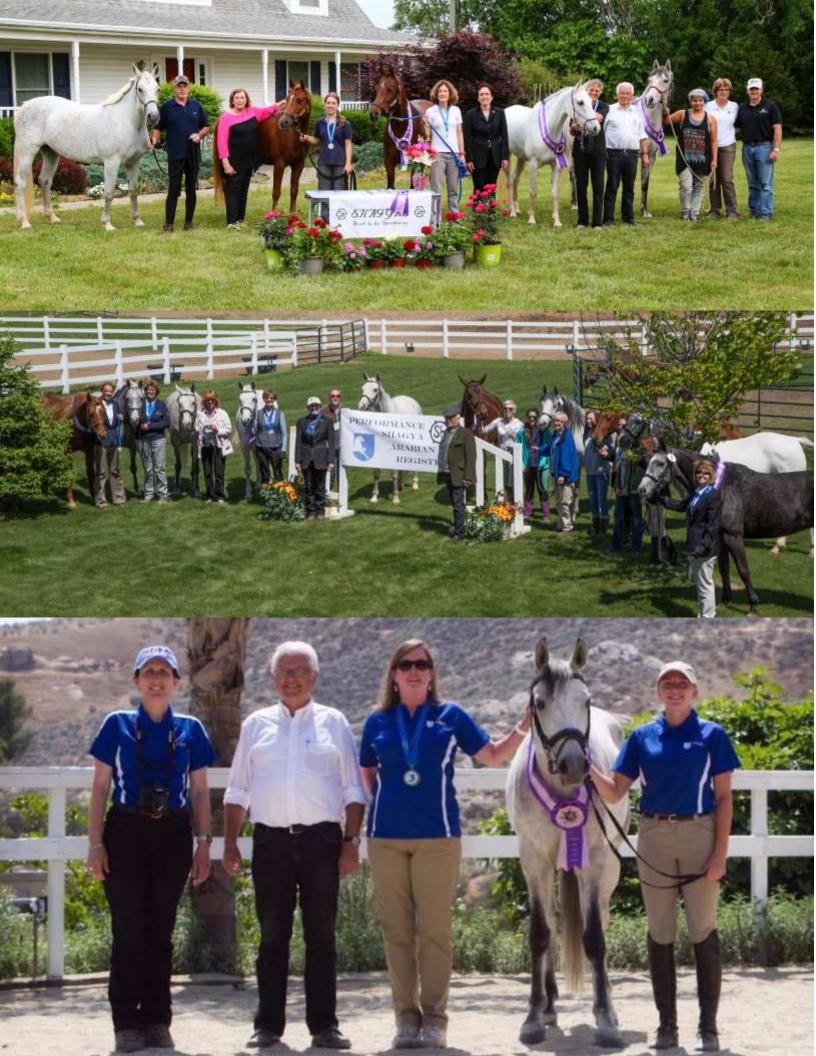

September, 2017

Welcome to the Performance Shagya-Arabian 2017 Inspection

On behalf of the Inspection Committee, I am very pleased to welcome all PShR members, friends, sponsors, judges and volunteers to the 2017 PShR Inspection. The Inspection Committee has worked tirelessly to arrange an inspection with a world class panel of judges, test rider and veterinarian to perform the highest quality inspection and evaluation of the beautiful Shagya-Arabian and Shagya sporthorses. The PShR Inspection is held in the European style and approved by the International Shagy-Araber Gesellschaft (ISG).

The PShR prides itself in combining the traditional testing procedures with modern standards including the Interior test and mare performance testing. Testing provides valuable information for not only breeders seeking appropriate breeding stock, it provides documented information for buyers seeking accurate information when selecting the perfect riding horse.

Please enjoy the wonderful horses being presented this weekend. They represent the future of our breed.

Lucy Stafford

PShR President