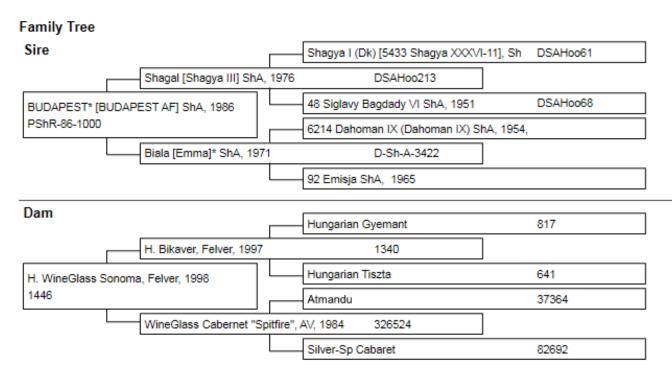

### **Higher Standards Leather Care**

Pictured: H. Wineglass Shiraz ("Budapest x H. Wineglass Sonoma), 2006 Hungarian Felver mare.

Handcrafted Products for the Care of Fine Leather Goods.

We Have Higher Standards... Do You?