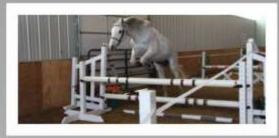

#### Free Jumping Protocol

The free jumping chute consists of 3 obstacles, in order: a simple cross-rail, a cross rail with a horizontal rail directly behind, and an oxer. The handler will first walk the horse into and alongside of the chute to allow him to see and become familiar with the chute set-up and jump elements. Evaluation criteria: When jumping a horse should look bold, confident and happy while displaying good jumping ability. Front legs should be tucked while the hind legs are open. The back should be well-arched (bascule) and elastic. The horse should be able to determine the appropriate take off and landing over the jump. Undesirable jumping technique include jumping without control, hanging forelegs, head too high, retracted hind legs and a stiff, straight or hollow back.