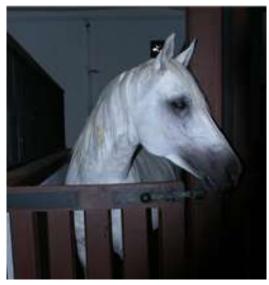

#### Free Jumping Protocol

The free jumping chute consists of 3 obstacles, in order: a simple cross-rail, a cross rail with a horizontal rail directly behind, and an oxer. The handler will first walk the horse into and alongside of the chute to allow him to see and become familiar with the chute set-up and jump elements. Evaluation criteria: When jumping a horse should look bold, confident and happy while displaying good jumping ability. Front legs should be tucked while the hind legs are open. The back should be well-arched (bascule) and elastic. The horse should be able to determine the appropriate take off and landing over the jump. Undesirable jumping technique include jumping without control, hanging forelegs, head too high, retracted hind legs and a stiff, straight or hollow back.