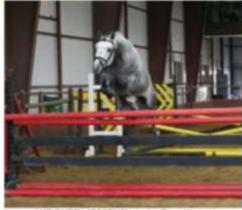

#### Free Jumping Protocol

The free jumping chute consists of 3 obstacles, in order: a simple cross-rail, a cross rail with a horizontal rail directly behind, and an oxer. The handler will first walk the horse into and alongside of the chute to allow him to see and become familiar with the chute set-up and jump elements. Evaluation criteria: When jumping a horse should look bold, confident and happy while displaying good jumping ability. Front legs should be tucked while the hind legs are open. The back should be well-arched (bascule) and elastic. The horse should be able to determine the appropriate take off and landing over the jump. Undesirable jumping technique include jumping without control, hanging forelegs, head too high, retracted hind legs and a stiff, straight or hollow back.