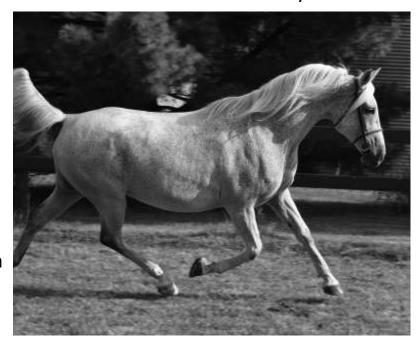

#### WineGlass Dolchetto

#### Owned by Linda Rudolphi, Presented by Olivia Rudolphi

Sweet Dolchetto was a last minute substitute. As a green 3 year old she has already proven her "will-do" attitude by learning to trot in hand, go through Interior test obstacles and even beginning to lunge at the walk and trot in a very

short period of time. Dolchetto is a full sister to WineGlass Dora, one of the first PShR horses to complete all the PShR mandatory and performance criteria established in 2012 when the PShR became an ISG member. Dolchetto has the impressive distance riding uncles Debonair and Dubonnet. In addition, uncle Dominus who is starting his second career as a trustworthy police horse after a very successful distance riding career.