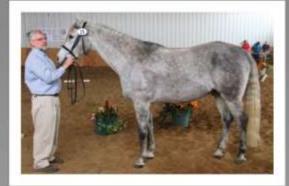

#### WineGlass Dolchetto

#### Owned by Linda Rudolphi, Presented by Olivia Rudolphi

Sweet Dolchetto was a last minute substitute. As a green 3 year old she has already proven her "will-do" attitude by learning to trot in hand, go through Interior test obstacles and even beginning to lunge at the walk and trot in a very

short period of time. Dolchetto is a full sister to WineGlass Dora, one of the first PShR horses to complete all the PShR mandatory and performance criteria established in 2012 when the PShR became an ISG member. Dolchetto has the impressive distance riding uncles Debonair and Dubonnet. In addition, uncle Dominus who is starting his second career as a trustworthy police horse after a very successful distance riding career.