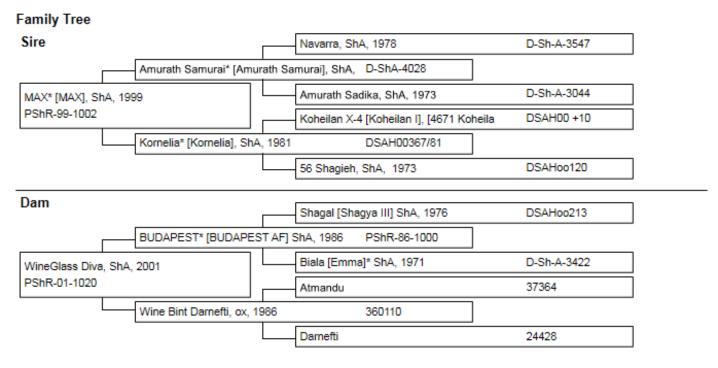

#### H. WineGlass Szolo

#### Owned by Chris and Marty Power, Presented by Liz Brockhouse

H.WineGlass Szolo was on my "wish list" from the time he was born. Linda posted on FaceBook that we would have to break her arm to get him. Undaunted, I had

his picture on my refrigerator for years. Unfortunately, we had a four horse barn and he would be our fifth. Between Linda and Chris it was a tough sell. Eventually, both relented, we built a fifth stall and Szolo came home. I couldn't be happier. He's everything I'd dreamed about. He was started by, and is currently in dressage training, with Laurie Treber. Long-range plans are to continue his dressage training and begin his endurance career.