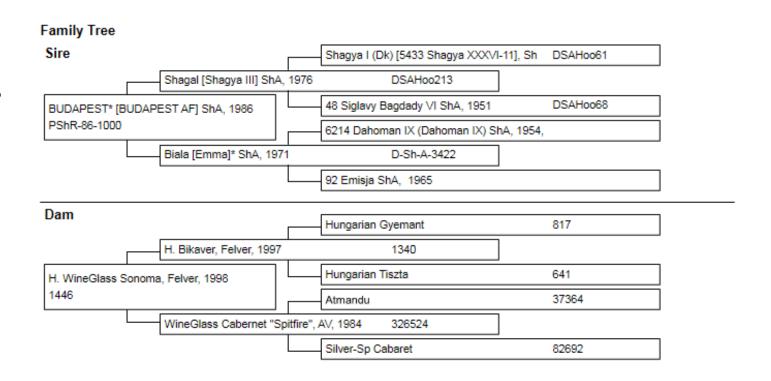

### **Higher Standards Leather Care**

Pictured: H. Wineglass Shiraz ("Budapest x H. Wineglass Sonoma), 2006 Hungarian Felver mare.

Handcrafted Products for the Care of Fine Leather Goods.

We Have Higher Standards... Do You?