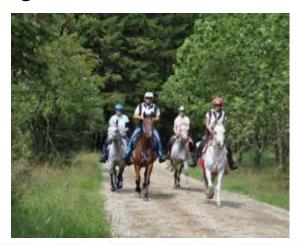

### Performance Shagya-Arabian Registry Inspection

The Shagya-Arabian is quickly becoming the breed of choice for riders and equine enthusiasts in all disciplines. It owes its noble qualities of devotion to its rider, a kind temperament, hardiness, size, athleticism, and jumping ability to a selective and dedicated breeding program and a history of rigorous performance testing.

The result? A rare and versatile equine partner equally at home in dressage, endurance, show jumping, eventing, harness and pleasure riding.

September 29 - Oct 1, 2017 Stafford Farms, Pleasant Plains, IL