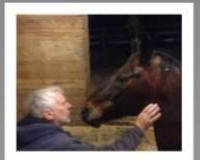

#### **Interior Test**

The Interior Test is designed to determine the character and temperament of the horse in an unusual situation. The horse will be scored on his willingness to walk beside the handler in an easily managed fashion. When directed by the judge, the handler and the horse enter the arena. The horse should be next to the handler with some slack in the lead. The space between the handler and horse should remain consistent. The horse should have a pleasant and interested attitude with a flat walk. Overly excited response to obstacles as well as complete non-interest in the presented course will result in lost points. Optimally the horse remains manageable and calm when unexpected stimuli occur and exhibits a trusting, good- natured behavior.