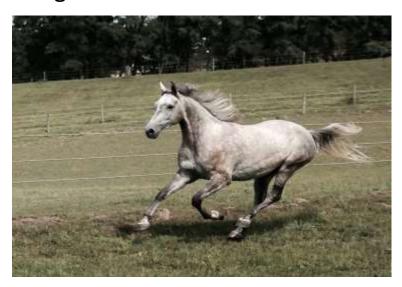

### Performance Shagya-Arabian Registry Inspection

The Shagya-Arabian is quickly becoming the breed of choice for riders and equine enthusiasts in all disciplines. It owes its noble qualities of devotion to its rider, a kind temperament, hardiness, size, athleticism, and jumping ability to a selective and dedicated breeding program and a history of rigorous performance testing.

The result? A rare and versatile equine partner equally at home in dressage, endurance, show jumping, eventing, harness and pleasure riding.

September 29 - Oct 1, 2017 Stafford Farms, Pleasant Plains, IL

#### What is a Shagya-Arabian?

Today's Shagya-Arabian is a rare, but versatile sport horse equally at home at dressage, eventing, show jumping, hunting, endurance, harness, and pleasure riding.

The breed began in 1789 when the Hungarian military set out to develop a new breed of horse that combined the very best of Bedouin Arabians: elegance, endurance, hardiness, athleticism, temperament, and devotion to their rider, but with larger size, jumping ability, and riding ease to master the rigors and versatility of a cavalry