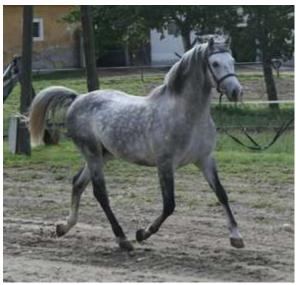

### Performance Shagya-Arabian Registry Inspection

The Shagya-Arabian is quickly becoming the breed of choice for riders and equine enthusiasts in all disciplines. It owes its noble qualities of devotion to its rider, a kind temperament, hardiness, size, athleticism, and jumping ability to a selective and dedicated breeding program and a history of rigorous performance testing.

The result? A rare and versatile equine partner equally at home in dressage, endurance, show jumping, eventing, harness and pleasure riding.

September 29 - Oct 1, 2017 Stafford Farms, Pleasant Plains, IL

#### What is a Shagya-Arabian?

Today's Shagya-Arabian is a rare, but versatile sport horse equally at home at dressage, eventing, show jumping, hunting, endurance, harness, and pleasure riding.

The breed began in 1789 when the Hungarian military set out to develop a new breed of horse that combined the very best of Bedouin Arabians: elegance, endurance, hardiness, athleticism, temperament, and devotion to their rider, but with larger size, jumping ability, and riding ease to master the rigors and versatility of a cavalry