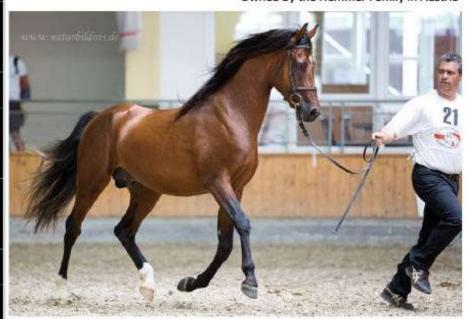

#### Kuhaylan Zaid-111 [Kohekon], 2011 Shagya-Arabian Stallion

3791 Kuhailan Urkub II [Kerim] x Nofretete [Ibn Galal-771]

Kohekon measures 158/166/178/19.5. Licensed in 2014 and passed his performance test in 2015, both at Stadl-Paura, Austria.

2013 and 2014 European Championship Top Ten Shagya-Arabian Stallions

Owned by the Hemmer Family in Austria

World wide, Kohekon
[Kuhaylan Zaid-111] is the
only Shagya-Arabian stallion
belonging to the rare and
distinguished Kuhaylan Zaid
db sire line.

Kohekon's pedigree is a combination of Topolcianky and Babolna bloodlines. Kohekon is licensed and performance tested in the strict Austrian guidelines. BRING THIS AD WHEN YOU TAKE YOUR FIRST LESSON TO