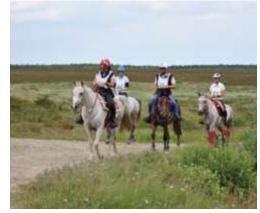

### Performance Shagya-Arabian Registry Inspection

The Shagya-Arabian is quickly becoming the breed of choice for riders and equine enthusiasts in all disciplines. It owes its noble qualities of devotion to its rider, a kind temperament, hardiness, size, athleticism, and jumping ability to a selective and dedicated breeding program and a history of rigorous performance testing.

The result? A rare and versatile equine partner equally at home in dressage, endurance, show jumping, eventing, harness and pleasure riding.

September 29 - Oct 1, 2017 Stafford Farms, Pleasant Plains, IL