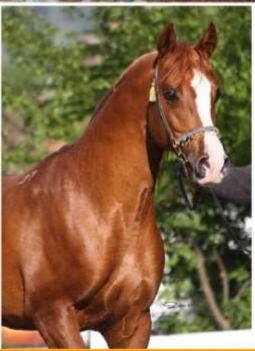

### Performance Shagya-Arabian Registry Inspection

The Shagya-Arabian is quickly becoming the breed of choice for riders and equine enthusiasts in all disciplines. It owes its noble qualities of devotion to its rider, a kind temperament, hardiness, size, athleticism, and jumping ability to a selective and dedicated breeding program and a history of rigorous performance testing.

The result? A rare and versatile equine partner equally at home in dressage, endurance, show jumping, eventing, harness and pleasure riding.

September 29 - Oct 1, 2017 Stafford Farms, Pleasant Plains, IL